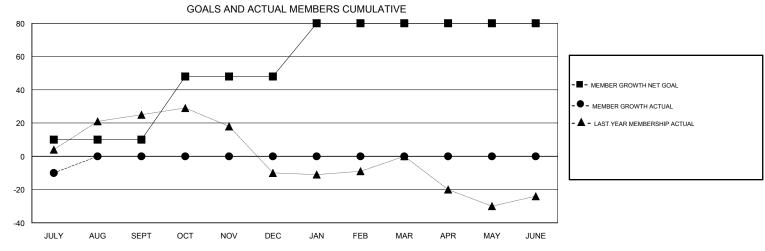

## GMT: OPEN **LOCATION THAILAND GMT CA** Clubs Members RESULTS FOR 2018-2019 RESULTS FOR 2018-2019 NEW CLUB GOAL NEW CLUBS DROPPED CLUBS MEMBER GROWTH NET MEMBER GROWTH DROPPED QUARTER QUARTER GOAL ACTUAL MEMBERS ACTUAL (including transfers) 0 10 2 11 JULY/AUG/SEPT JULY/AUG/SEPT 0 38 0 0 OCT/NOV/DEC OCT/NOV/DEC 0 1 0 32 0 0 JAN/FEB/MAR JAN/FEB/MAR 0 0 0 0 0 0 APR/MAY/JUNE APR/MAY/JUNE